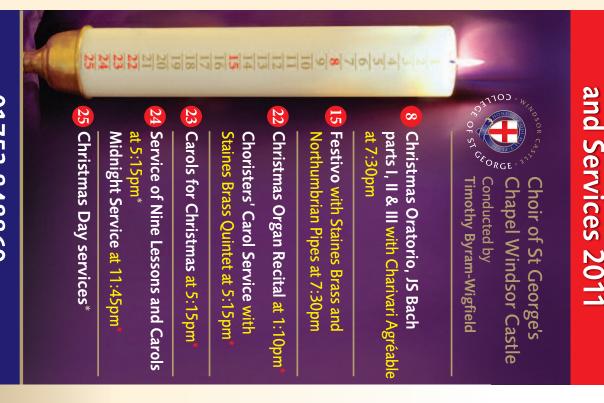

# J.S. BACH'S CHRISTMAS ORATORIO

#### **8 December at 7:30pm** (doors open 6:30pm)

Bach's Christmas Oratorio was conceived as a set of six separate Cantatas written to celebrate the whole period of the Christmas festivities of 1734-35 in Leipzig, starting with Part I on Christmas Day, and ending with Part VI on Epiphany (January 6th). The performances were divided between the two churches for which he was Musical Director; Parts I, II, IV and VI were given at the Thomaskirche, and Parts III and V at the Nicolaikirche.

For this performance the Choir of St George's Chapel will perform Parts I, II and III, and will be joined by the internationally renowned Charivari Agréable Simfonie, Musical Director Kah-Ming Ng and Soprano soloist Elenor Bowers-Jolly. All other solos will be performed by members of the Choir.

Performance time will be approximately three hours with one interval.

# **FESTIVO**

An evening of seasonal music and words introduced by Martin Stanford, Anchorman for Sky News.

#### **15 December at 7:30pm** (doors open 6:30pm)

St George's Chapel Choir will perform carols by Cornelius, Gardner, Manz, Rutter and Whitacre amongst others, and will be joined by Staines Brass, performing as both a ten piece ensemble and as a full brass band under the direction of Melvin White. This year we feature Darren Hardy on the Northumbrian Pipes playing medieval carols. The concert centre piece will be extracts from Handel's Messiah and by popular request, more 'carols for all' are included in the programme, that will run without an interval to end at approximately 9:20pm.

### Christmas Services, recorded information 01753 865538

J.S. BACH'S ST MATTHEW PASSION | Saturday 24 March 2012 at 7pm

Christmas Service info: 01753 865538

Pre-performance events will take place on each evening in the Vicars' Hall.