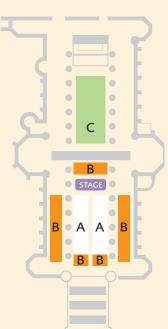

please tick the box if you do not wish to be added to our Concert mailing list

- A £30 Main Nave reserved seats no concessions
- B £20 All unreserved seating in the Nave concessions
- **C** £10 Quire unreserved seating, performers unseen *no concessions* **Concessions:** 10% discount for Castle Community, OAPs, children